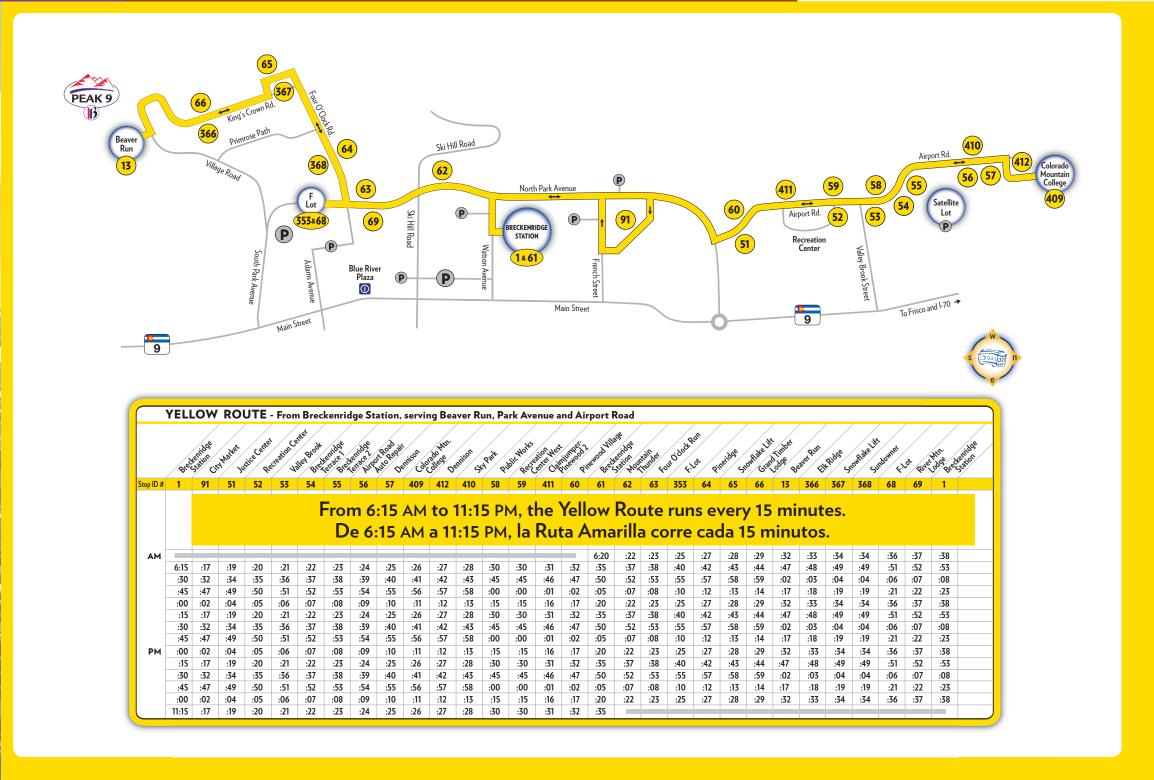

www.BreckFreeRide.com Track Your Bus...

from the ticket machines at the Satellite Lot. Oversized vehicles and Overnight parking is available by permit only. Permits may be obtained from November through April. Parking restrictions are strictly enforced. parking facilities and on all Town streets between 2:00 AM and 6:00 AM Please Note: Parking is prohibited in all Town of Breckenridge operated