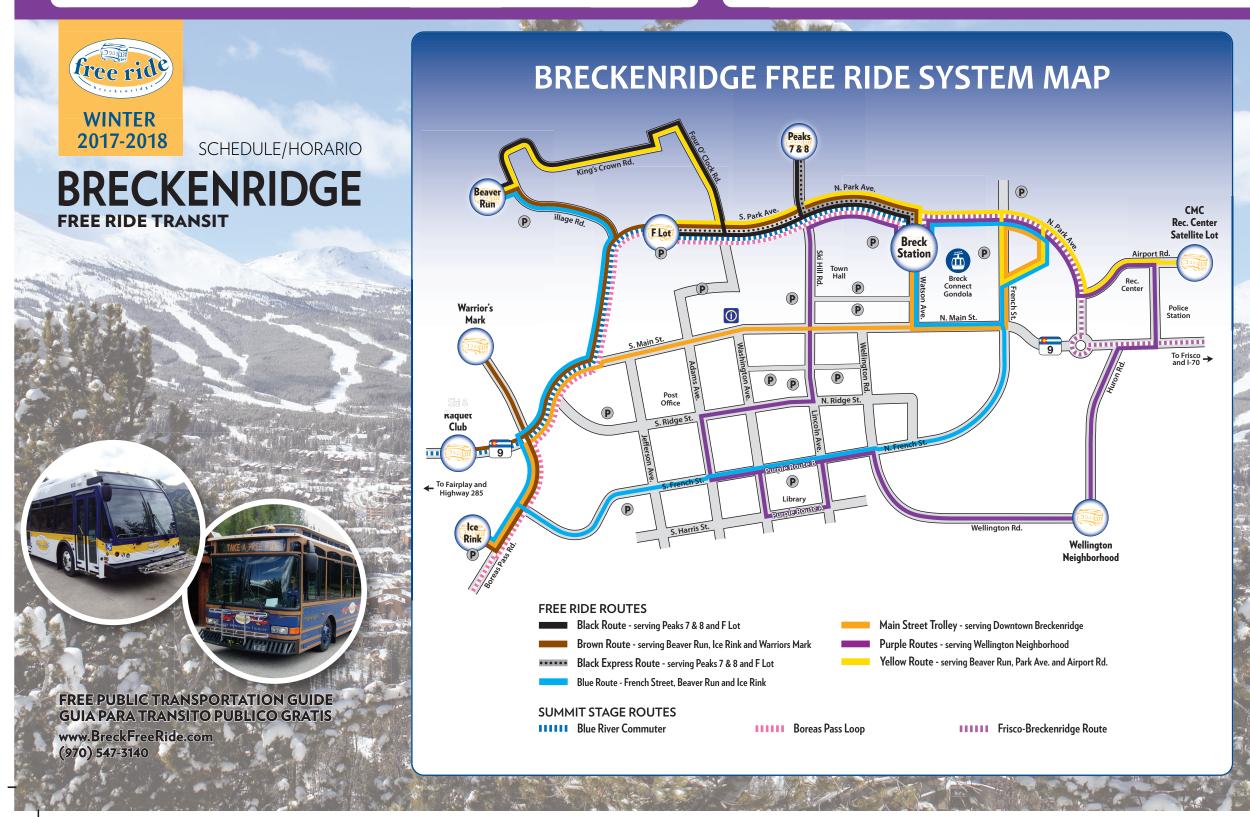

www.BreckFreeRide.com Track Your Bus...

from the ticket machines at the Satellite Lot. Oversized vehicles and Overnight parking is available by permit only. Permits may be obtained from November through April. Parking restrictions are strictly enforced. parking facilities and on all Town streets between 2:00 AM and 6:00 AM Please Note: Parking is prohibited in all Town of Breckenridge operated