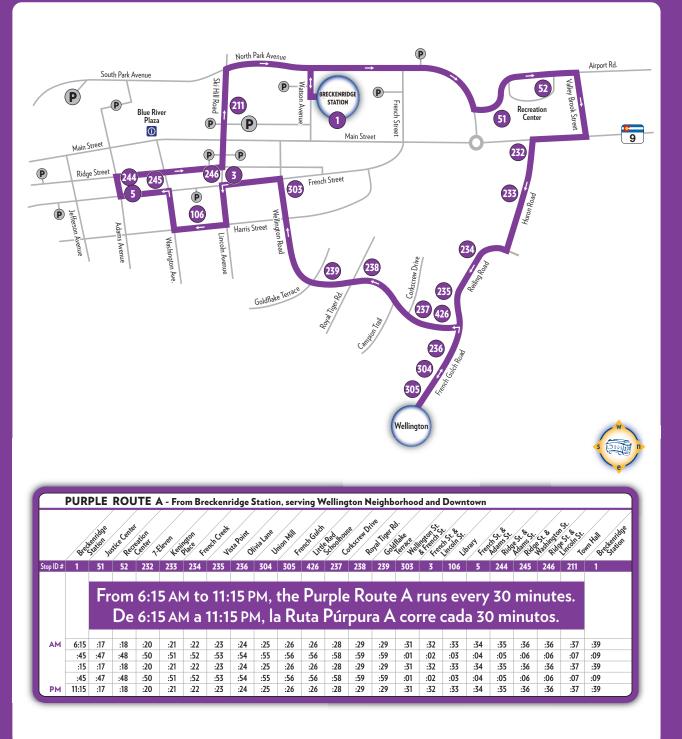

www.BreckFreeRide.com Track Your Bus...





from the ticket machines at the Satellite Lot. Oversized vehicles and Overnight parking is available by permit only. Permits may be obtained from November through April. Parking restrictions are strictly enforced. parking facilities and on all Town streets between 2:00 AM and 6:00 AM Please Note: Parking is prohibited in all Town of Breckenridge operated













## Emergencies Only - 911

1427-364-036 1127-864-076 000**5-£**\$<del>1</del>-076

Transit Office Lost & Found Information Breckenridge 5ki Resort: Mountain Mobility

1401-685-076 1818-823-008 6660-899-046 970-453-2232 1462-8341 970-547-3140

Summit Stage Summit County Sheriff Breckenridge Police Dept. Free Ride Lost & Found Breckenridge Free Ride Hotline 970-547-3140

## Impo