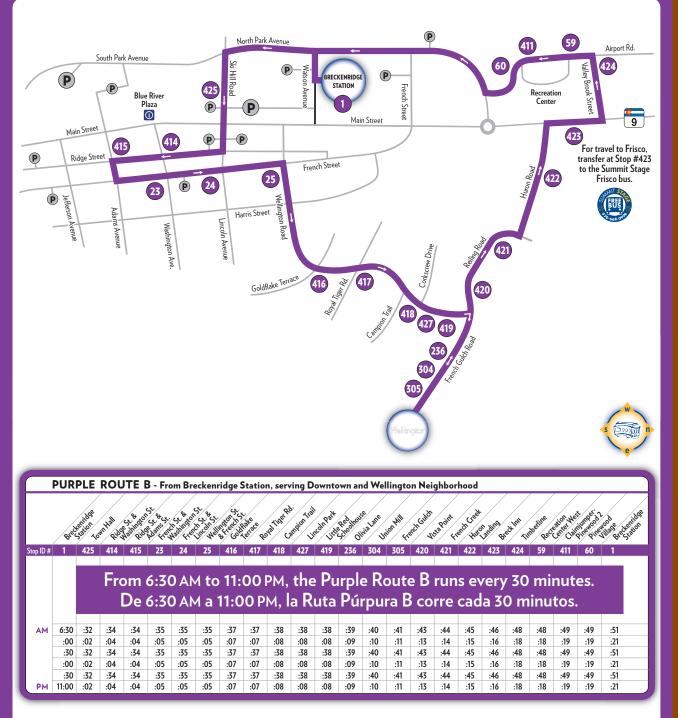

www.BreckFreeRide.com Track Your Bus...





from the ticket machines at the Satellite Lot. Oversized vehicles and Overnight parking is available by permit only. Permits may be obtained from November through April. Parking restrictions are strictly enforced. parking facilities and on all Town streets between 2:00 AM and 6:00 AM Please Note: Parking is prohibited in all Town of Breckenridge operated













## Emergencies Only - 911

1427-364-036 1127-864-076 000**5-£**\$<del>1</del>-076

Transit Office Lost & Found Information Breckenridge 5ki Resort: Mountain Mobility

1401-685-076 1818-823-008 6660-899-046 970-453-2232 1462-8341 970-547-3140

Summit Stage Summit County Sheriff Breckenridge Police Dept. Free Ride Lost & Found Breckenridge Free Ride Hotline 970-547-3140

## Import