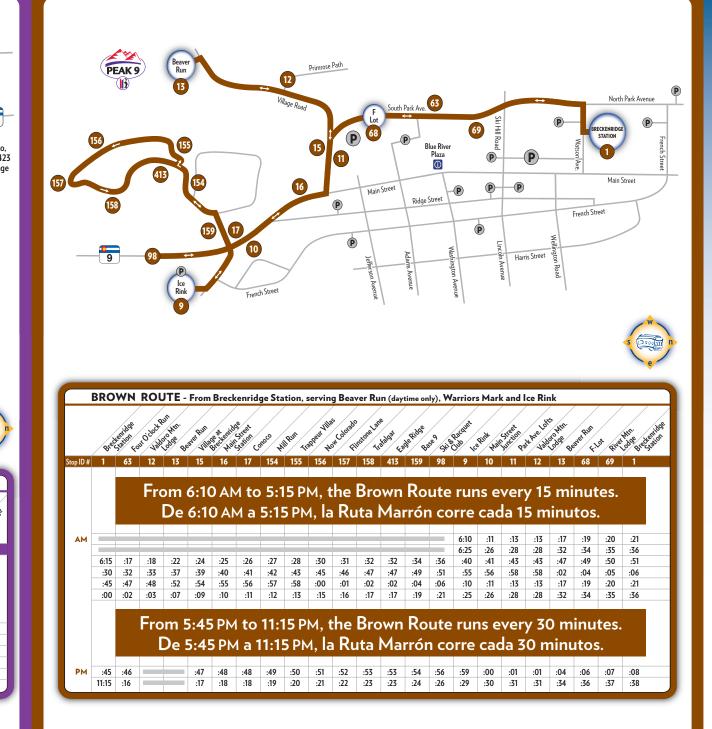

www.BreckFreeRide.com Track Your Bus...





from the ticket machines at the Satellite Lot. Oversized vehicles and Overnight parking is available by permit only. Permits may be obtained from November through April. Parking restrictions are strictly enforced. parking facilities and on all Town streets between 2:00 AM and 6:00 AM Please Note: Parking is prohibited in all Town of Breckenridge operated













## Emergencies Only - 911

1427-364-036 1127-864-076 000**5-£**\$<del>1</del>-076

Transit Office Lost & Found Information Breckenridge 5ki Resort: Mountain Mobility

1401-685-076 1818-823-008 6660-899-046 970-453-2232 1462-8341 970-547-3140

Summit Stage Summit County Sheriff Breckenridge Police Dept. Free Ride Lost & Found Breckenridge Free Ride Hotline 970-547-3140

## Importan